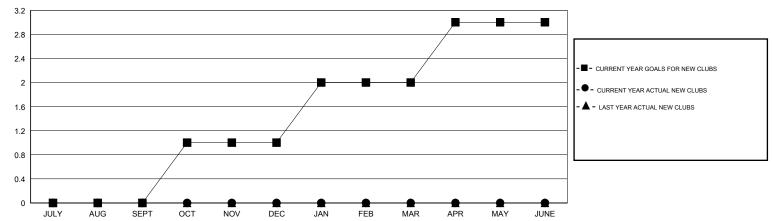

## GOALS AND ACTUAL NEW CLUBS CUMULATIVE

## **LOCATION ARIZONA**

 $\mathsf{GMT}\;\mathsf{CA}\;1$ 

|                          |                  | Clubs            |                  |                  | Members                  |                    |                                     |                    |                  |
|--------------------------|------------------|------------------|------------------|------------------|--------------------------|--------------------|-------------------------------------|--------------------|------------------|
|                          | RESUL            | TS FOR 2015-2016 |                  |                  | RESULTS FOR 2015-2016    |                    |                                     |                    |                  |
| QUARTER                  | NEW CLUB<br>GOAL | NEW CLUBS        | DROPPED<br>CLUBS | NET<br>GAIN/LOSS | QUARTER                  | NEW MEMBER<br>GOAL | CHARTER AND<br>NEW MEMBERS<br>ADDED | DROPPED<br>MEMBERS | NET<br>GAIN/LOSS |
| JULY/AUG/SEPT            | 0                | 0                | 0                | 0                | JULY/AUG/SEPT            | 10                 | 7                                   | 12                 | -5               |
| OCT/NOV/DEC  JAN/FEB/MAR | 1<br>1           | 0<br>0           | 0                | 0<br>0           | OCT/NOV/DEC  JAN/FEB/MAR | 40<br>21           | 0<br>0                              | 0<br>0             | 0<br>0           |
| APR/MAY/JUNE             | 1                | 0                | 0                | 0                | APR/MAY/JUNE             | 11                 | 0                                   | 0                  | 0                |