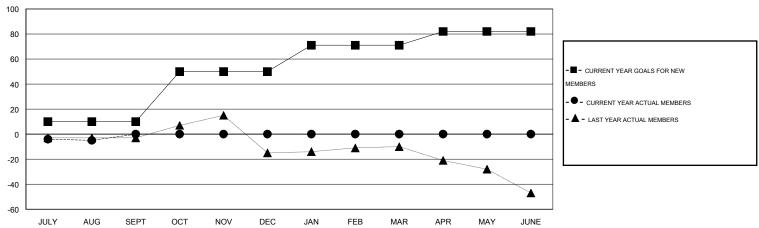

## GOALS AND ACTUAL MEMBERS CUMULATIVE

| DROPPED CLUBS: 0              |             | 5 CLUBS OF 35 ADDED 1 OR MORE<br>NEW MEMBERS | GENDER DISTRIBUTION           MALE         442 (58.70%)           FEMALE         311 (41.30%) |               |           |
|-------------------------------|-------------|----------------------------------------------|-----------------------------------------------------------------------------------------------|---------------|-----------|
| DROPPED MEMBERS               |             |                                              | FEMALE                                                                                        | 311 (41.3070) |           |
| DECEASED CLUB CANCELLED OTHER | 4<br>0<br>8 | CLICK HERE FOR HEALTH ASSESSMENT DATA        | FAMILY UNIT MEMBERS HEAD OF HOUSEHOLD                                                         |               | 193<br>96 |
| TOTAL                         | 12          |                                              | NON-HEAD OF HOUSEHOLD                                                                         |               | 97        |

## **LOCATION ARIZONA**

 $\mathsf{GMT}\;\mathsf{CA}\;1$ 

|                          |                  | Clubs            |                  |                  | Members                  |                    |                                     |                    |                  |
|--------------------------|------------------|------------------|------------------|------------------|--------------------------|--------------------|-------------------------------------|--------------------|------------------|
|                          | RESUL            | TS FOR 2015-2016 |                  |                  | RESULTS FOR 2015-2016    |                    |                                     |                    |                  |
| QUARTER                  | NEW CLUB<br>GOAL | NEW CLUBS        | DROPPED<br>CLUBS | NET<br>GAIN/LOSS | QUARTER                  | NEW MEMBER<br>GOAL | CHARTER AND<br>NEW MEMBERS<br>ADDED | DROPPED<br>MEMBERS | NET<br>GAIN/LOSS |
| JULY/AUG/SEPT            | 0                | 0                | 0                | 0                | JULY/AUG/SEPT            | 10                 | 7                                   | 12                 | -5               |
| OCT/NOV/DEC  JAN/FEB/MAR | 1<br>1           | 0<br>0           | 0                | 0<br>0           | OCT/NOV/DEC  JAN/FEB/MAR | 40<br>21           | 0<br>0                              | 0<br>0             | 0<br>0           |
| APR/MAY/JUNE             | 1                | 0                | 0                | 0                | APR/MAY/JUNE             | 11                 | 0                                   | 0                  | 0                |